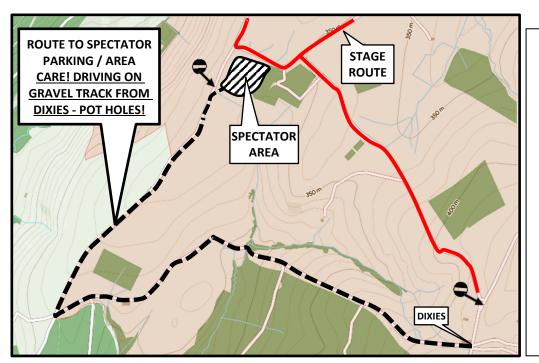

## **SPECTATOR SAFETY INFORMATION**

- We have tried to ensure that you will be able to reach your chosen spectator viewing area
  without walking on the special stage. All the competitors will be travelling at high speeds
  and spectators <u>MUST NOT</u> walk on the stage route.
- All spectators are reminded that motorsport can be dangerous and despite us taking all
  reasonable precautions, unavoidable accidents can happen. In respect of these, you are
  present at your own risk. We ask that you obey all official and marshals' instructions in
  relation to your safety and that of others.
- Marshals will warn of approaching cars by use of a whistle, please take this as a final signal to ensure you are stood in a safe place and concentrating on the action.
- Children and infants should <u>ALWAYS</u> be accompanied by an adequate number of adults at all times who are responsible for their behaviour and safety.
- Stay above the track (never below).
- Do no stand in the straight-on position you will be removed.
- Respect the signs and the tape; Yellow and Black is GOOD i.e., it is ok to stand behind this tape, Red and White = a NO GO area, prohibited area MEANS prohibited for all.
- Listen to the marshals they are there to help you and ensure the event runs within the safety guidelines prescribed by Motorsport UK, the governing body of UK Motor Sport.
- If you do not abide by the instructions of marshals and event officials, the stage may be stopped or cancelled.
- Do not drive through any barriers left in the down position, whether locked or not, they are there for your own and others' safety.
- Do not enter or interfere with any of the Training Area buildings, installations or equipment, or touch any military equipment or debris. IT MAY EXPLODE AND KILL YOU!