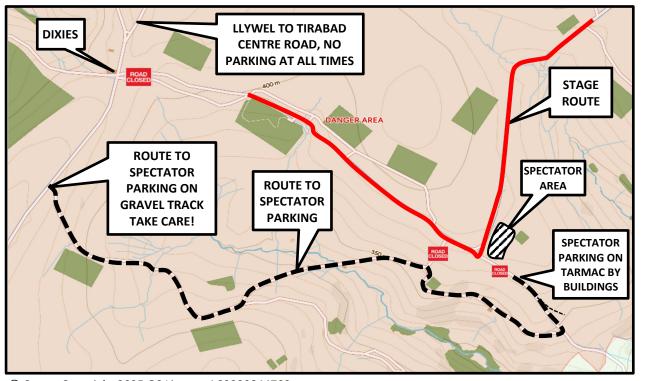

## **IMPORTANT**

- DON'T PARK ON THE LLYWEL TIRABAD CENTRE ROAD
- KEEP YOUR SPEED DOWN DO NOT EXCEED MOD SPEED LIMITS
- OBEY MARSHALS / OFFICIALS INSTRUCTIONS
- DON'T DRIVE THROUGH 'NO ENTRY' SIGNS
- PLEASE BE CONSIDERATE TO OTHER PEOPLE INCLUDING WHERE & HOW YOU PARK YOUR VEHICLE
- DO NOT USE 'DRONES'