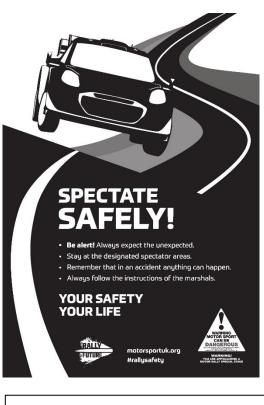

## **SPECTATOR SAFETY INFORMATION**

- We have tried to ensure that you will be able to reach your chosen spectator viewing area
  without walking on the special stage. All the competitors will be travelling at high speeds
  and spectators <u>MUST NOT</u> walk on the stage route.
- All spectators are reminded that motorsport can be dangerous and despite us taking all
  reasonable precautions, unavoidable accidents can happen. In respect of these, you are
  present at your own risk. We ask that you obey all official and marshals' instructions in
  relation to your safety and that of others.
- Marshals will warn of approaching cars by use of a whistle, please take this as a final signal to ensure you are stood in a safe place and concentrating on the action.
- Children and infants should <u>ALWAYS</u> be accompanied by an adequate number of adults at all times who are responsible for their behaviour and safety.
- Stay above the track (never below).
- Do no stand in the straight-on position you will be removed.
- Respect the signs and the tape; Yellow and Black is GOOD i.e., it is ok to stand behind this tape, Red and White = a NO GO area, prohibited area MEANS prohibited for all.
- Listen to the marshals they are there to help you and ensure the event runs within the safety guidelines prescribed by Motorsport UK, the governing body of UK Motor Sport.
- If you do not abide by the instructions of marshals and event officials, the stage may be stopped or cancelled.
- Do not drive through any barriers left in the down position, whether locked or not, they are there for your own and others' safety.
- Do not enter or interfere with any of the Training Area buildings, installations or equipment, or touch any military equipment or debris. IT MAY EXPLODE AND KILL YOU!

Marshals and officials have the right to work without being abused or threatened. PLEASE TAKE ALL LITTER HOME WITH YOU. Consider your own safety and that of others at all times.

| POST 4/7<br>COPSE JUMPS |   |       |  |  |
|-------------------------|---|-------|--|--|
| 1 <sup>ST</sup> CAR     |   |       |  |  |
| SS2                     | - | 09:51 |  |  |
| SS4                     | _ | 11:06 |  |  |
| SS5                     | _ | 12:43 |  |  |
| SS7                     | - | 13:58 |  |  |
| SS10                    | _ | 15:55 |  |  |